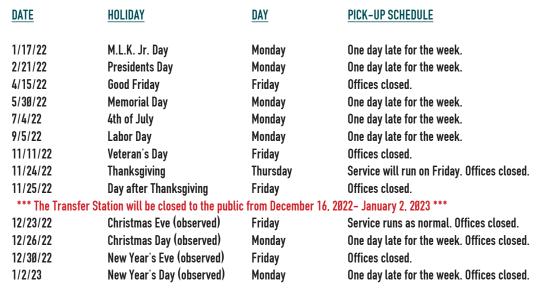

## MARION UTILITIES SOLID WASTE PICK-UP SERVICES 2022 HOLIDAY SCHEDULE

## MARION UTILITIES SOLID WASTE PICK-UP SERVICES

| 1/2/23                                     | 12/30/22                  | 12/26/22                                   | 12/23/22                                | *** The Trans                                                                                     | 11/25/22               | 11/24/22                                    | 11/11/22        | 9/5/22                     | 7/4/22                     | 5/30/22                    | 4/15/22         | 2/21/22                    | 1/17/22                    |
|--------------------------------------------|---------------------------|--------------------------------------------|-----------------------------------------|---------------------------------------------------------------------------------------------------|------------------------|---------------------------------------------|-----------------|----------------------------|----------------------------|----------------------------|-----------------|----------------------------|----------------------------|
| New Year's Day (observed)                  | New Year's Eve (observed) | Christmas Day (observed)                   | Christmas Eve (observed)                | *** The Transfer Station will be closed to the public from December 16, 2022- January 2, 2023 *** | Day after Thanksgiving | Thanksgiving                                | Veteran's Day   | Labor Day                  | 4th of July                | Memorial Day               | Good Friday     | Presidents Day             | M.L.K. Jr. Day             |
| Monday                                     | Friday                    | Monday                                     | Friday                                  | lic from December                                                                                 | Friday                 | Thursday                                    | Friday          | Monday                     | Monday                     | Monday                     | Friday          | Monday                     | Monday                     |
| One day late for the week. Offices closed. | Offices closed.           | One day late for the week. Offices closed. | Service runs as normal. Offices closed. | 16. 2022- January 2. 2023 ***                                                                     | Offices closed.        | Service will run on Friday. Offices closed. | Offices closed. | One day late for the week. | One day late for the week. | One day late for the week. | Offices closed. | One day late for the week. | One day late for the week. |

## 2022 HOLIDAY SCHEDULE

| One day late for the week. Offices closed.  | Mondav            | New Year's Day (observed)                                                                         | 1/2/23         |
|---------------------------------------------|-------------------|---------------------------------------------------------------------------------------------------|----------------|
| Offices closed                              | Fridav            | New Year's Eve (nhserved)                                                                         | 12/30/22       |
| One day late for the week. Offices closed.  | Monday            | Christmas Day (observed)                                                                          | 12/26/22       |
| Service runs as normal. Offices closed.     | Friday            | Christmas Eve (observed)                                                                          | 12/23/22       |
| 16. 2022- January 2. 2023 ***               | c from December 1 | *** The Transfer Station will be closed to the public from December 16. 2022- January 2. 2023 *** | *** The Transf |
| Offices closed.                             | Friday            | Day after Thanksgiving                                                                            | 11/25/22       |
| Service will run on Friday. Offices closed. | Thursday          | Thanksgiving                                                                                      | 11/24/22       |
| Offices closed.                             | Friday            | Veteran's Day                                                                                     | 11/11/22       |
| One day late for the week.                  | Monday            | Labor Day                                                                                         | 9/5/22         |
| One day late for the week.                  | Monday            | 4th of July                                                                                       | 7/4/22         |
| One day late for the week.                  | Monday            | Memorial Day                                                                                      | 5/30/22        |
| Offices closed.                             | Friday            | Good Friday                                                                                       | 4/15/22        |
| One day late for the week.                  | Monday            | Presidents Day                                                                                    | 2/21/22        |
| One day late for the week.                  | Monday            | M.L.K. Jr. Day                                                                                    | 1/17/22        |
| PICK-UP SCHEDULE                            | DAY               | HOLIDAY                                                                                           | DATE           |